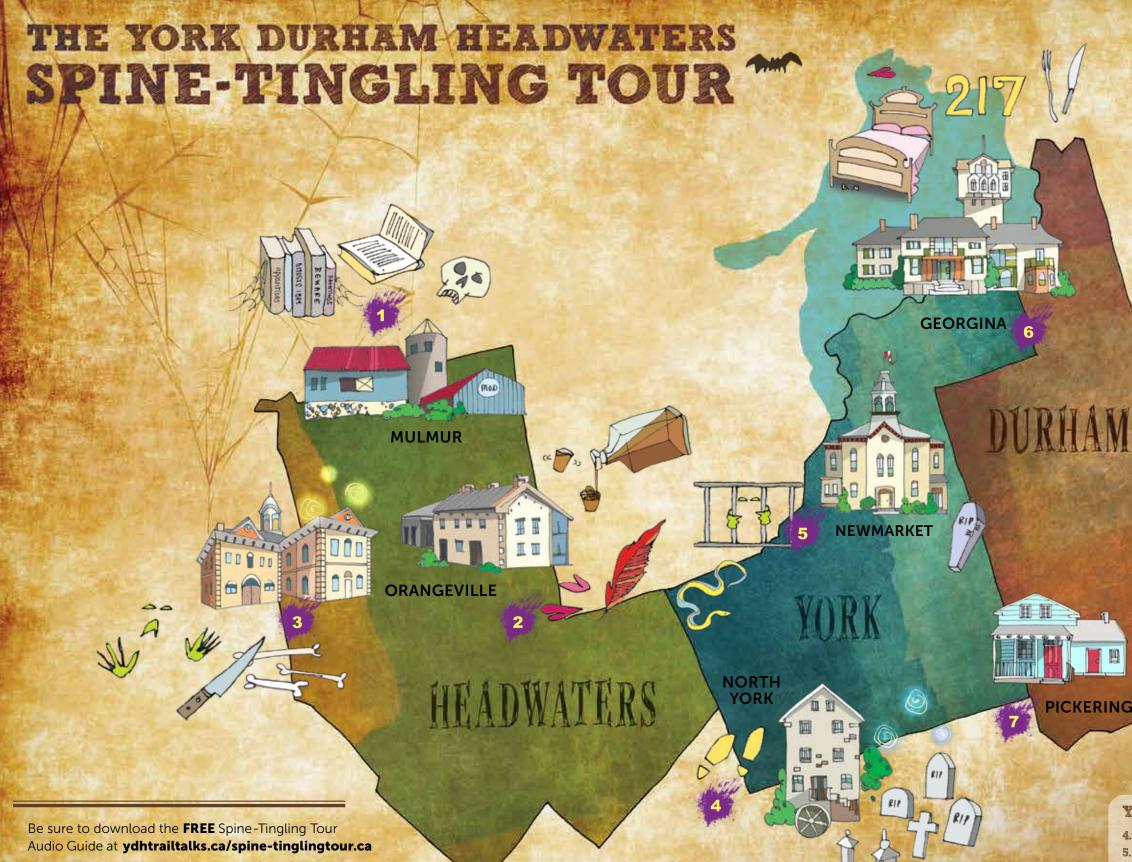

## **Headwaters** Region

- 1. Museum of Dufferin 936029 Airport Rd., Mulmur, ON
- 2. Greystone Restaurant & Lounge 63 Broadway, Orangeville, ON
- 3. Theatre Orangeville 87 Broadway, Orangeville, ON

## York Region

4. Black Creek Pioneer Village - 1000 Murray Ross Pkwy., North York, ON 5. Newmarket Old Town Hall - 460 Botsford St., Newmarket, ON 6. Briars Resort and Spa - 55 Hedge Rd., Jacksons Point, ON

## **Durham Region**

7. Pickering Pioneer Museum - 2365 Concession Rd. 6, Greenwood, ON 8. Jesters Court Restaurant - 279 Queen St., Port Perry, ON 9. Canadian Automotive Museum - 99 Simcoe St. S., Oshawa, ON