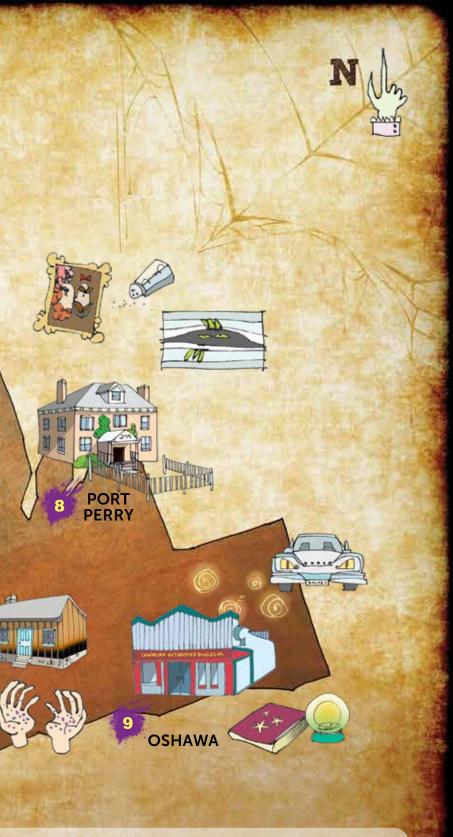

## **Durham Region**

7. Pickering Pioneer Museum - 2365 Concession Rd. 6, Greenwood, ON 8. Jesters Court Restaurant - 279 Queen St., Port Perry, ON 9. Canadian Automotive Museum - 99 Simcoe St. S., Oshawa, ON